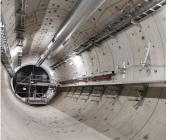

## Drummond Street campus and Victorian Tunnelling Centre Room Hire/Plant Hire Rates 2023–2024

| Campus Rooms                                                   | Half Day Rate Monday to Friday 8am – 12pm Monday to Friday 1pm – 5pm (up to 4 hours) | Full Day Rate<br>Monday to Friday<br>8am – 5pm |
|----------------------------------------------------------------|--------------------------------------------------------------------------------------|------------------------------------------------|
| General purpose classrooms (seating for up to 16 people)       | \$270                                                                                | \$425                                          |
| Lecture Theatre (D1.1.11)                                      | \$395                                                                                | \$635                                          |
| Cloudland (D1.3.01 and D1.3.02)                                | \$395                                                                                | \$635                                          |
| Confined Space/Working at Heights training area (D2.1.03)      | \$395                                                                                | \$635                                          |
| Victorian Tunnelling Centre                                    |                                                                                      |                                                |
| Mined Tunnel (excluding plant hire)                            | \$660                                                                                | \$1,055                                        |
| Tunnel Boring Machine (TBM) Tunnel (excluding plant hire)      | \$660                                                                                | \$1,055                                        |
| Dry Training Area (excluding gantry crane use)                 | \$530                                                                                | \$845                                          |
| Dry Training Area (including gantry crane use and trainer)     | \$1,580                                                                              | \$2,530                                        |
| Wet Training Area                                              | \$530                                                                                | \$845                                          |
| Plant and Equipment Operation Zones Forklift Training Zone     | \$320                                                                                | \$580                                          |
| Forklift Training Zone                                         | \$320                                                                                | \$580                                          |
| Front End Loader/Backhoe and Excavator Area                    | \$270                                                                                | \$425                                          |
| Trenching and Shoring Area (under cover)                       | \$270                                                                                | \$425                                          |
| Trenching and Shoring Area (open), including temporary fencing | \$215                                                                                | \$370                                          |
| Electrical Distribution Yard (Overhead Transmission)           | _                                                                                    | \$1,580                                        |
| Electrical Distribution Yard (Underground Cabling)             | -                                                                                    | \$1,580                                        |
| Plant Hire (applies to campus hire only)                       |                                                                                      |                                                |
| Excavator Mini                                                 | _                                                                                    | \$425                                          |
| Skid Steer                                                     | _                                                                                    | \$510                                          |
| Front End Loader                                               | _                                                                                    | \$320                                          |
| Confined Space Trailer                                         | _                                                                                    | \$400                                          |
| Elevated Work Platform (<10m)                                  | _                                                                                    | \$740                                          |
| Elevated Work Platform (>10m)                                  | _                                                                                    | \$740                                          |
| Insulated Elevated Work Platform Truck                         | _                                                                                    | \$1,270                                        |
| Small Plant items (e.g. High pressure cleaner)                 | _                                                                                    | \$110/item                                     |
| Washing (applies to hire of plant items)                       | _                                                                                    | \$55/item                                      |
| Fuel (Diesel)                                                  | _                                                                                    | Included                                       |

## Drummond Street campus and Victorian Tunnelling Centre Room Hire/Plant Hire Rates 2023–2024

- Victorian Tunnelling Centre: All areas include a technical support officer on call.
- Plant Hire: Any external user must hold the appropriate tickets to use the plant.
- All hire is subject to an administration fee of \$110 per day.
- All terms and conditions are included in the Third Party Access Policy.
- Rates are valid from 1 April 2022 and subject to change.
- Rates are GST exclusive.
- Enquire about evening and weekend rates.

## **Campus Rooms**

**Victorian Tunnelling Centre** 

**Plant Hire** 

Holmesglen Institute

Page 2 of 2. November 2023

**DRUMMOND STREET CAMPUS** Corner Drummond and Rae Streets, Chadstone 3148 **ALL CORRESPONDENCE TO** PO Box 42, Holmesglen, VIC 3148 Australia