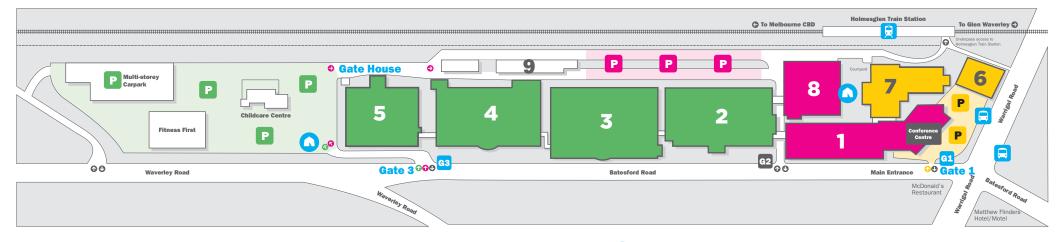

#### **Public Transport:**

Next to Holmesglen Train Station (Glen Waverley line) and Bus stops (Buses: 624 and 903).

**Car Parking:** Limited parking enter via **GATE 1** on Batesford Road. If allocated a boom gate number, please use to access parking.

**Remainder Car Park**: Enter via **GATE 3**, opposite the Seven Eleven Petrol Station on Batesford Road.

#### 🚺 Info Marquee

Buildings 6 and 7: Attendees to Conference Centre car parking.

Buildings 1 and 8: Attendees to enter gate 3 and go to security gatehouse to park back of house.

Building 2, 3, 4 and 5 to park Waverley road car park via gate 3.