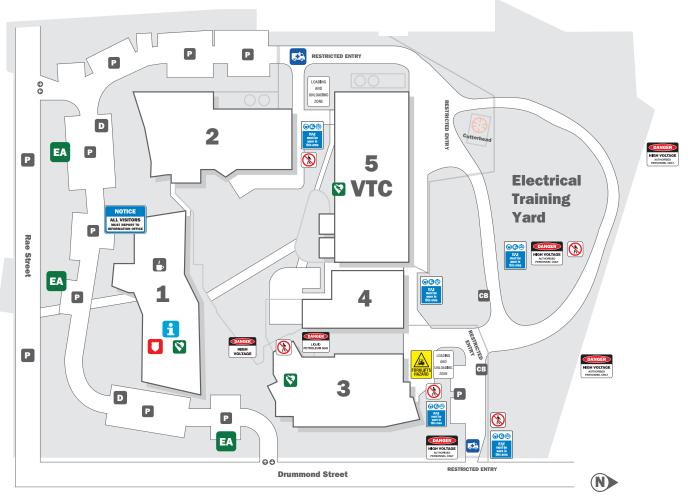

# **DRUMMOND STREET CAMPUS**

# **Corner Drummond and Rae Streets, Chadstone**

P Parking Available

D Disable Parking Cafeteria Security

### **Enquiries for:**

| Auditorium                        | Building 1        |
|-----------------------------------|-------------------|
| Civil Construction Training       | Building 2, VTC   |
| Classrooms                        | Building 1, 2, 3  |
| Electrical Training               | Building 3        |
| Industrial Skills Training        | Building 2, VTC   |
| Meeting Rooms                     | Building 1        |
| Mined and TBM Tunnel Training     | Building 2, VTC   |
| Practical Workshops 1 and 2       | VTC               |
| Safety and OHS Training           | Building 1, 2, VT |
| Tunnelling Safety Training        | Building 2, VTC   |
| Victorian Tunnelling Centre (VTC) | Building 5        |
| Construction Sciences Pty Ltd     | Building 4        |
|                                   |                   |

### Services

| Cafeteria                         | Building  | 1 |
|-----------------------------------|-----------|---|
| Information/Administration Office | .Building | 1 |
| Security Office                   | Ruilding  | 1 |