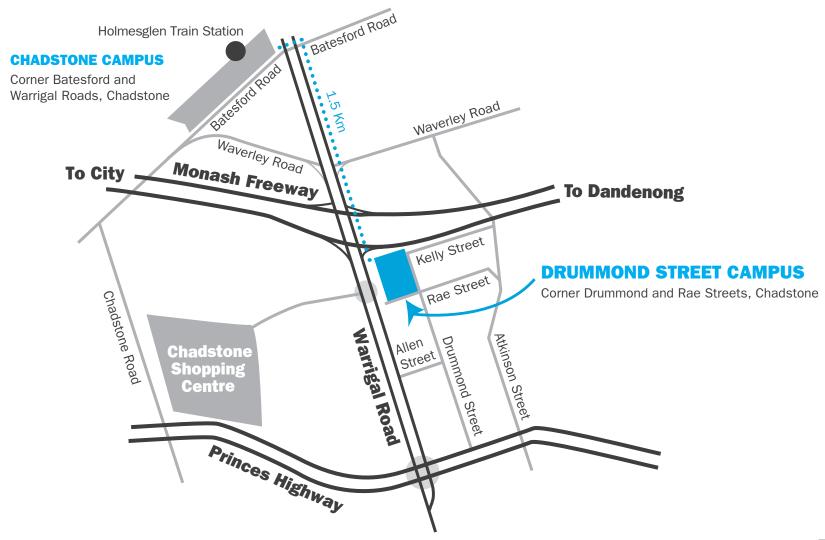

### **PUBLIC TRANSPORT**

The campus is accessible via multiple bus routes along Warrigal Road.

Bus routes 800, 802, 804 and 862 (500m), routes 624 and 903 (1km)

Holmesglen train station 1.6km

The campus is located two minutes from the Warrigal Road exit on the Monash Freeway. Free parking is available onsite.

# **DRUMMOND STREET CAMPUS**

## **Corner Drummond and Rae Streets, Chadstone**